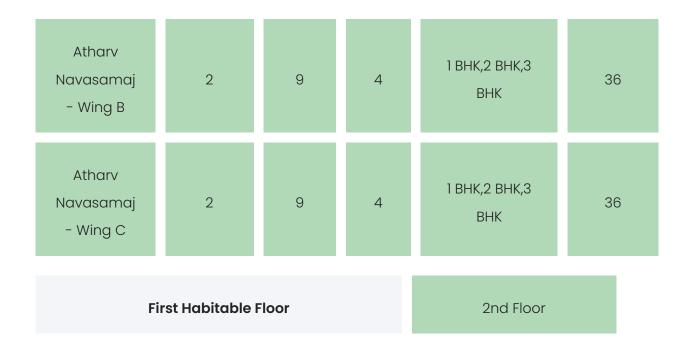

### **BUILDING LAYOUT**

| Tower Name                      | Number<br>of Lifts | Total<br>Floors | Flats<br>per<br>Floor | Configurations        | Dwelling<br>Units |
|---------------------------------|--------------------|-----------------|-----------------------|-----------------------|-------------------|
| Atharv<br>Navasamaj<br>- Wing A | 2                  | 9               | 4                     | 2 BHK,3<br>BHK,Duplex | 36                |