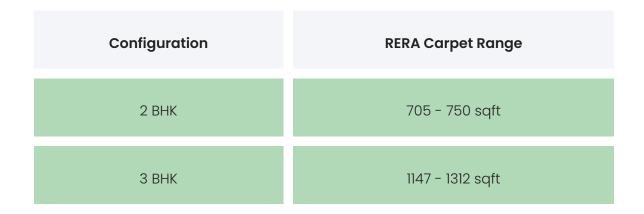

### FLAT INTERIORS

| Duplex | 1222.46 sqft   |
|--------|----------------|
| 1 BHK  | 473 - 542 sqft |
| 2 BHK  | 544 - 717 sqft |
| З ВНК  | 817 sqft       |
| 1 BHK  | 517 sqft       |
| 2 ВНК  | 621 – 748 sqft |
| З ВНК  | 843 - 987 sqft |